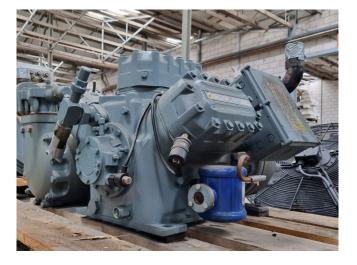

## DWM D6DH5-350X-AWM/D

#### Used DWM D6DH5-350X-AWM/D

Used DWM D6DH5-350X-AWM/D semihermetic reciprocating compressor on Freon with a displacement of 106,3 m<sup>3</sup>/h.

\*Why choose for HOSBV? Were not only the largest used refrigeration specialist in Europe, but also, we solely deliver our orders after performing an extensive test and an industrial cleaning. If requested we are happy to arrange your logistics.