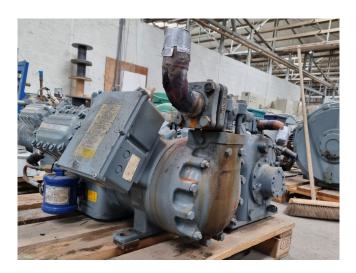

#### Used DWM D6DH5-350X-AWM/D

Used DWM D6DH5-350X-AWM/D semihermetic reciprocating compressor on Freon with a displacement of 106,3 m<sup>3</sup>/h.

\*Why choose for HOSBV? Were not only the largest used refrigeration specialist in Europe, but also, we solely deliver our orders after performing an extensive test and an industrial cleaning. If requested we are happy to arrange your logistics.