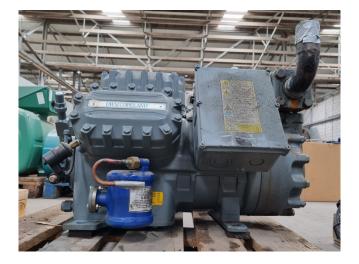

#### Used DWM D6DH5-350X-AWM/D

Used DWM D6DH5-350X-AWM/D semihermetic reciprocating compressor on Freon with a displacement of 106,3 m<sup>3</sup>/h.

\*Why choose for HOSBV? Were not only the largest used refrigeration specialist in Europe, but also, we solely deliver our orders after performing an extensive test and an industrial cleaning. If requested we are happy to arrange your logistics.