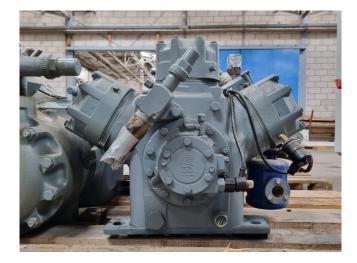

## DWM D6DH5-350X-AWM/D

#### Used DWM D6DH5-350X-AWM/D

Used DWM D6DH5-350X-AWM/D semihermetic reciprocating compressor on Freon with a displacement of 106,3 m<sup>3</sup>/h.

\*Why choose for HOSBV? Were not only the largest used refrigeration specialist in Europe, but also, we solely deliver our orders after performing an extensive test and an industrial cleaning. If requested we are happy to arrange your logistics.