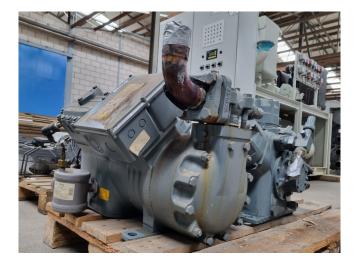

#### Used DWM D6DH5-350X-AWM/D

Used DWM D6DH5-350X-AWM/D semihermetic reciprocating compressor on Freon with a displacement of 106,3 m<sup>3</sup>/h.

\*Why choose for HOSBV? Were not only the largest used refrigeration specialist in Europe, but also, we solely deliver our orders after performing an extensive test and an industrial cleaning. If requested we are happy to arrange your logistics.