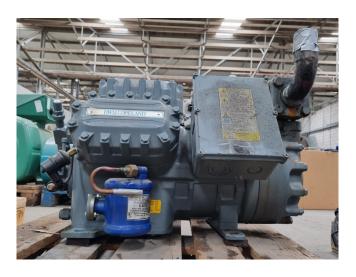

#### Used DWM D6DH5-350X-AWM/D

Used DWM D6DH5-350X-AWM/D semihermetic reciprocating compressor on Freon with a displacement of 106,3 m<sup>3</sup>/h.

\*Why choose for HOSBV? Were not only the largest used refrigeration specialist in Europe, but also, we solely deliver our orders after performing an extensive test and an industrial cleaning. If requested we are happy to arrange your logistics.